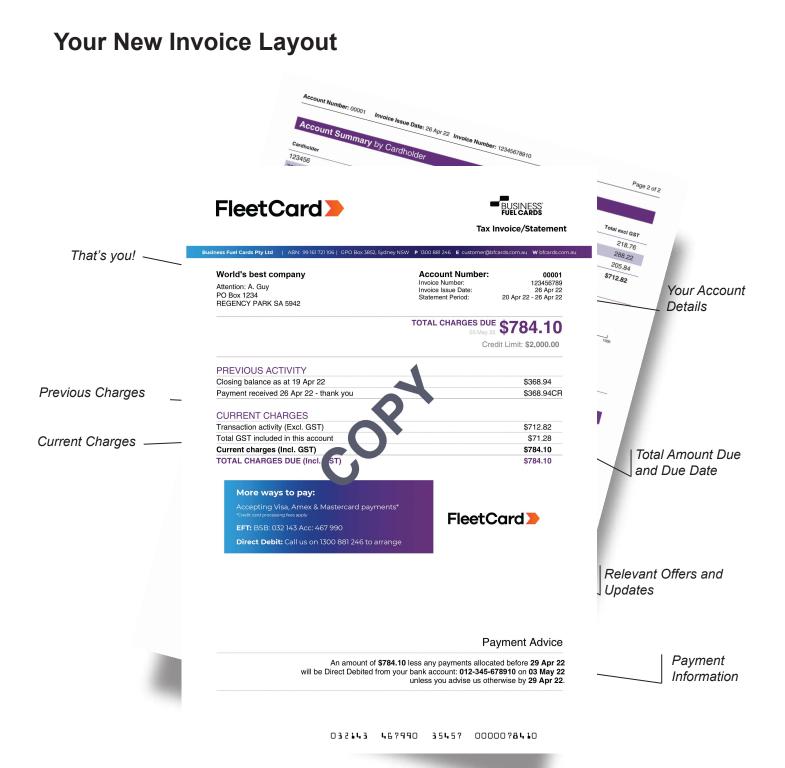

## Your new invoice layout is now easier to read!

Your time is important, so we thought we would give you some back by changing your invoices to make them easier to read and understand.

We have highlighted the most important information for you, by showing what you owe now, broken down clearly into previous and current charges.

For more detailed transaction information, we have also changed the way that we summarise charges, with an Account Summary by Cost Centre or Cardholder and graphs showing the past three months worth of charges. The changes we have made to the Transaction Activity section clearly show charges made on each card, making your account easier to read.

#### World's best company

Attention: A. Guy PO Box 1234 REGENCY PARK SA 5942

#### Account Number: Invoice Number: Invoice Issue Date: Statement Period:

**00001** 123456789 26 Apr 22 20 Apr 22 - 26 Apr 22

# TOTAL CHARGES DUE \$784.10

Credit Limit: \$2,000.00

| PREVIOUS ACTIVITY                                                               |             |  |  |
|---------------------------------------------------------------------------------|-------------|--|--|
| Closing balance as at 19 Apr 22                                                 | \$368.94    |  |  |
| Payment received 26 Apr 22 - thank you                                          | \$368.94CR  |  |  |
| CURRENT CHARGES                                                                 |             |  |  |
| Transaction activity (Excl. GST)                                                | \$712.82    |  |  |
| Total GST included in this account                                              | \$71.28     |  |  |
| Current charges (Incl. GST)                                                     | \$784.10    |  |  |
| TOTAL CHARGES DUE (Incl. ST)                                                    | \$784.10    |  |  |
| More ways to pay:                                                               |             |  |  |
| Accepting Visa, Amex & Mastercard payments*  *Credit card processing fees apply | FleetCard > |  |  |
| EFT: BSB: 032 143 Acc: 467 990                                                  |             |  |  |
| Direct Debit: Call us on 1300 881 246 to arrange                                |             |  |  |

**Payment Advice** 

An amount of **\$784.10** less any payments allocated before **29 Apr 22** will be Direct Debited from your bank account: **012-345-678910** on **03 May 22** unless you advise us otherwise by **29 Apr 22**.

| Account Summary by Cardholder |          |                        |       |                  |                |  |  |  |  |  |
|-------------------------------|----------|------------------------|-------|------------------|----------------|--|--|--|--|--|
| Cardholder                    | Fuel/Oil | Vehicle<br>Maintenance | Tyres | Other<br>Charges | Total excl GST |  |  |  |  |  |
| 123456                        | 218.76   | -                      | -     | -                | 218.76         |  |  |  |  |  |
| 789101                        | 288.22   | -                      | -     | -                | 288.22         |  |  |  |  |  |
| 121314                        | 199.02   | -                      | -     | 6.82             | 205.84         |  |  |  |  |  |
| Sub Totals                    | \$706.00 | -                      | -     | \$6.82           | \$712.82       |  |  |  |  |  |