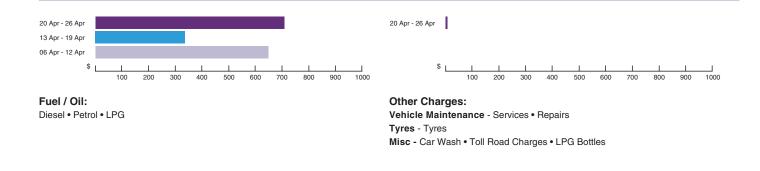

For more detailed transaction information, we have also changed the way that we summarise charges, with an Account Summary by Cost Centre or Cardholder and graphs showing the past three months worth of charges. The changes we have made to the Transaction Activity section clearly show charges made on each card, making your account easier to read.

#### What do the graphs under the Account Summary show?

These graphs show a snapshot of comparative spend on Fuel/Oil and Other Expenses and can help to identify any major changes in costs.